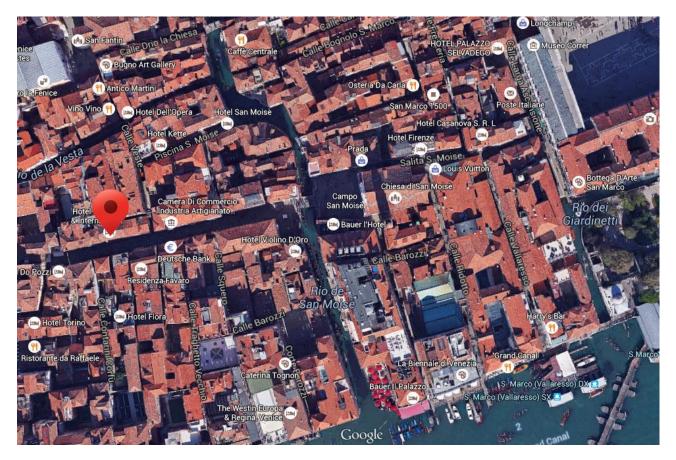

**Arriving by boat** (Vaporetto): Arriving close to the Saint Marks area get off the boat No:1 or No:2 at the Valleresso boat stop and walk directly down the street "Calle Valleresso" passing Harrys bar on your right and the Hotel Monaco and Grand canal on your left. When you arrive at the end of the street turn left and continue along the street called "Calle 22 Marzo" pass the church on your left and then cross the bridge near the gondolier park and the Hotel Bauer, continue walking along Calle Larga XX11 Marzo and approximately 200 yards on your right you will arrive at the restaurant "La Caravella" which is next to the hotel Saturnia. In the summer months dinner is served in the outside courtyard area and in the winter in the elegant galleon restaurant indoors.

**Arriving by Foot**: From Saint Marks square go under the arches make your way to the Correre Museum and take the last arch on the left hand side of the square making your way onto the street "Calle Larga XX11 Marzo". continue along the street called "Calle Larga XX11 Marzo" pass the church on your left and then cross the bridge near the gondolier park in front of the Hotel Buaer, continue walking along Calle Larga XX11 Marzo and approximately 200 yards on your right you will arrive at the restaurant "La Caravella", next to the Hotel Saturnia. In the summer months dinner is served in the romantic courtyard area and in the winter months in the elegant galleon restaurant indoors.

GPS Coordinates: 45.433119, 12.334321 Meeting Point: See on map