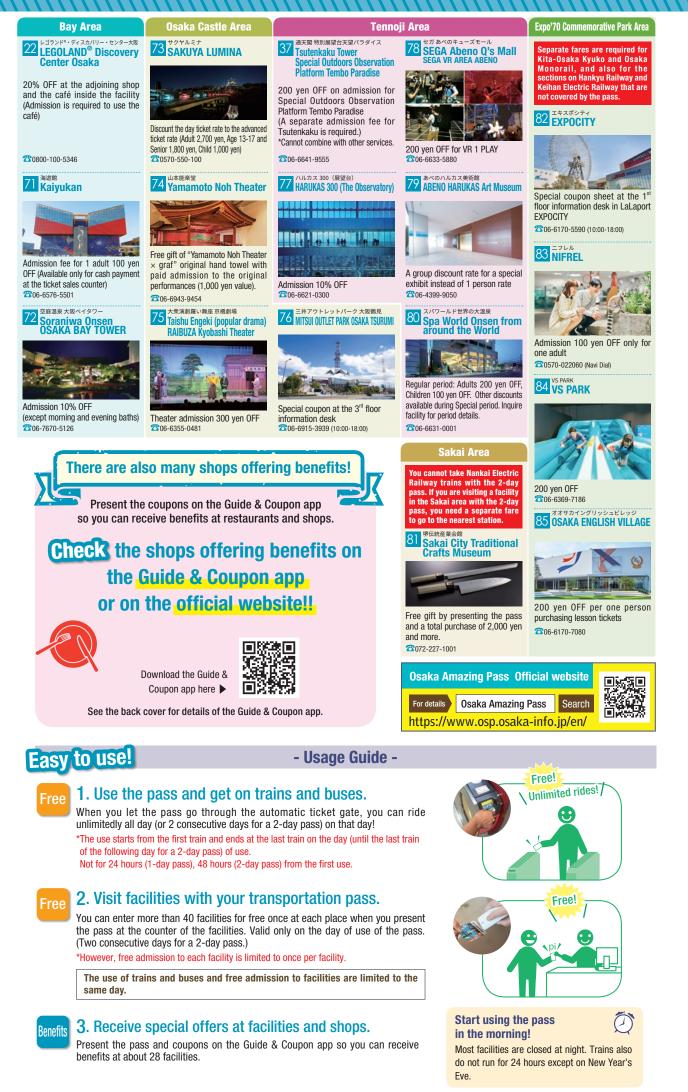

### Sakai Area

You cannot take Nankai Electric Railway trains with the 2-day pass. If you are visiting a facility in the Sakai area with the 2-day pass, you need a separate fare to go to the nearest station.

### **ere vou**

Present the pass and coupons on the Guide & Coupon app so you can receive benefits at about 28 facilities. \*Usable many times until April 30, 2021. \*See the back cover for details of the Guide & Coupon app. \*Please see page 10-11 for facilities.