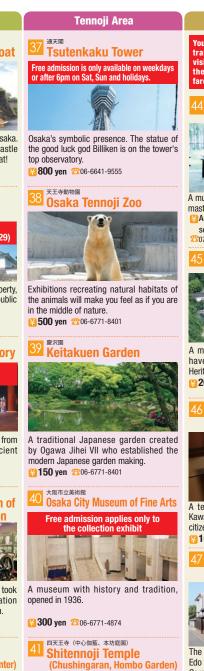

Founded in 593. It is the first state temple of Japanese Buddhism in Japan constructed by Prince Shotoku. 300 yen each 206-6771-0066

A downtown oasis inside Nagai Park. You can fully enjoy flowers and trees of the