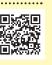

10000000000000000

Veryuseful Guide & Coupon applis available too!!

≫Railway companies and routes available for the 2-day Pass O All Osaka Metro and Osaka City Bus services (except some bus routes)

\*Prices are the same for adults and children. Released > April 1, 2020 – March 31, 2021 [Valid: April 1, 2020 – April 30, 2021]

### Sakai Area

You cannot take Nankai Electric Railway trains with the 2-day pass. If you are visiting a facility in the Sakai area with the 2-day pass, you need a separate fare to go to the nearest station.