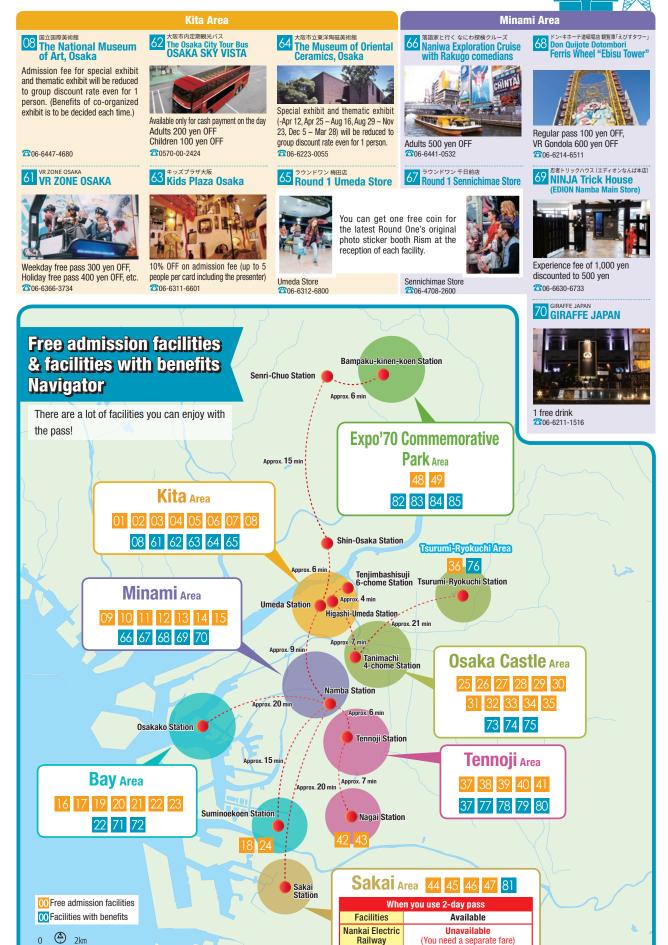

### Expo'70 Commemorative Park Area

Separate fares are required for Kita-Osaka Kyuko and Osaka Monorail, and also for the sections on Hankyu Railway and Keihan Electric Railway that are not covered by the pass.

### Sakai Area

You cannot take Nankai Electric Railway trains with the 2-day pass. If you are visiting a facility in the Sakai area with the 2-day pass, you need a separate fare to go to the nearest station.