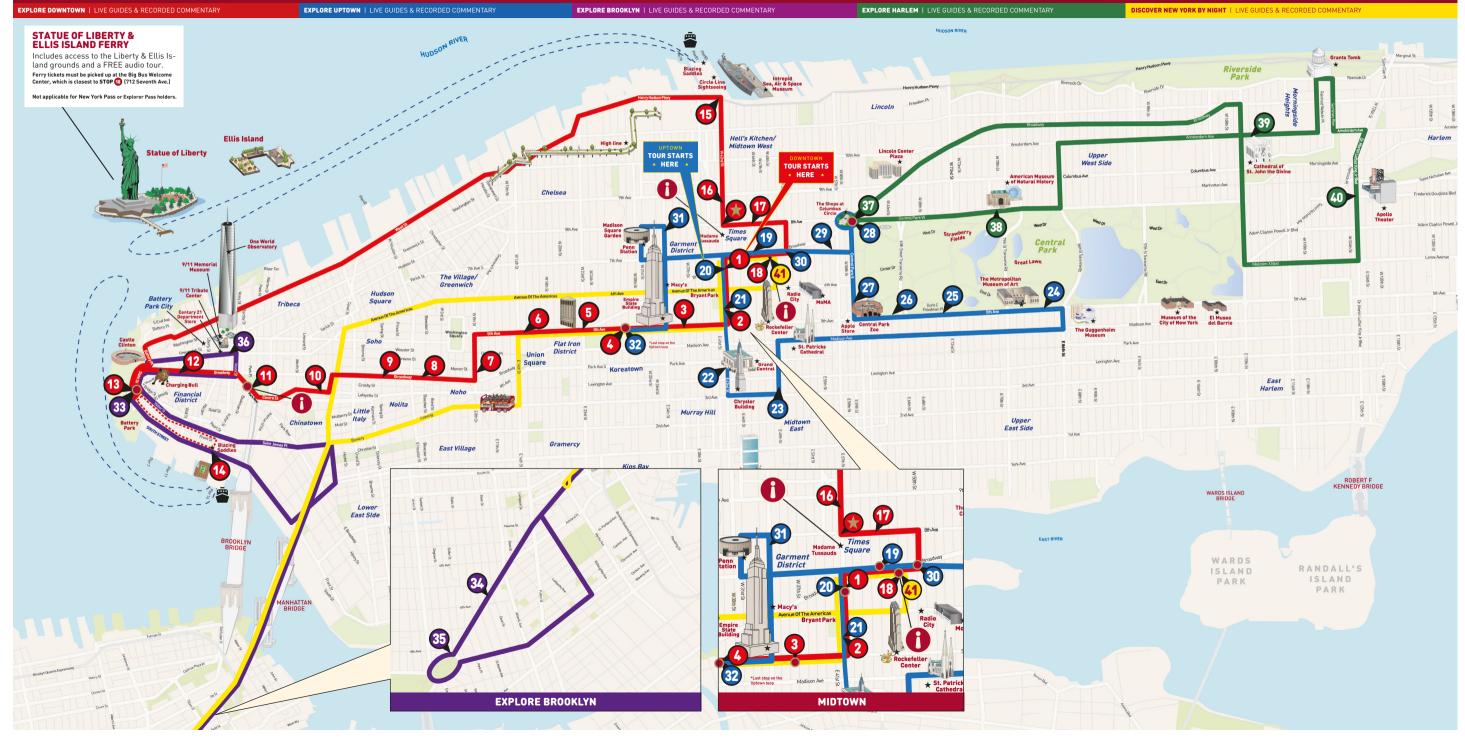

## DISCOVER NEW YORK

| EXPLORE DOWNTOWN |   | EXPLORE HARLEM        |   | LIBERTY CRUISE                                      |
|------------------|---|-----------------------|---|-----------------------------------------------------|
| EXPLORE UPTOWN   |   | DISCOVER NYC BY NIGHT |   | SOUTH STREET SEAPORT<br>SHUTTLE - EVERY 30MINS      |
| EXPLORE BROOKLYN | - | SIGHTSEEING CRUISES   | * | DOWNTOWN STARTING LOCATION<br>- W 42ND ST & 8TH AVE |

|   | EXPL | ORE DOWNTOWN 8:00AM TO 6:00PM LAST DEPARTURE                                                                                                        |         |
|---|------|-----------------------------------------------------------------------------------------------------------------------------------------------------|---------|
|   | STOP |                                                                                                                                                     | FIRST B |
|   | 1    | TIMES SQUARE EAST - W 42ND ST & BROADWAY<br>  IN FRONT OF THE KNICKERBOCKER HOTEL                                                                   | 08:03   |
|   | 2    | BRYANT PARK - W 42ND ST & 6TH AVE<br>  42ND ST AT THE BRYANT PARK ENTRANCE                                                                          | 08:00   |
| ۲ | 3    | 5TH AVENUE MIDTOWN - 5TH AVE & 37TH ST<br>I OUTSIDE THE REEBOK STORE                                                                                | 08:10   |
|   | 4    | EMPIRE STATE BUILDING / KOREATOWN - 5TH AVE & W 32ND ST<br>I IN FRONT OF THE CVS PHARMACY                                                           | 08:14   |
|   | 5    | FLATIRON DISTRICT - 5TH AVE & W 23RD ST<br>I IN FRONT OF EISENBERGS SANDWICH SHOP                                                                   | 08:20   |
|   | 6    | UNION SQUARE - 5TH AVE & W 15TH ST   NEAR 96 5TH AVE                                                                                                | 08:2    |
|   | 7    | GREENWICH / NYU - E 8TH ST & MERCER ST<br>  MTA BUS STOP AND R TRAIN SUBWAY ENTRANCE                                                                | 08:30   |
|   | 8    | NOHO - BROADWAY & BLEECKER ST   IN FRONT OF 640 BROADWAY,<br>ACROSS THE STREET FROM PETSMART                                                        | 08:33   |
|   | 9    | SOHO / LITTLE ITALY - BROADWAY & SPRING ST   IN FRONT OF THE<br>NIKE STORE                                                                          | 08:3    |
|   | 10   | CHINATOWN - LAFAYETTE ST & WALKER ST   IN FRONT OF 100<br>LAFAYETTE ST                                                                              | 08:4    |
|   | 11   | BROOKLYN BRIDGE / CITY HALL - PARK ROW & BEEKMAN ST<br>ACROSS FROM OPTIMO CIGARS<br>*HOP OFF HERE FOR ONE WORLD OBSERVATORY AND 911 MEMORIAL MUSEUM | 08:50   |
|   | 12   | WALL STREET / CHARGING BULL - BROADWAY & WALL ST<br>I SOUTHWEST CORNER NEAR RECTOR ST                                                               | 08:5    |
|   | 13   | STATUE OF LIBERTY / BATTERY PARK - STATE ST & PEARL ST<br>I IN FRONT OF THE 1 TRAIN SUBWAY ENTRANCE                                                 | 09:04   |
|   | 14   | SOUTH STREET SEAPORT - SOUTH ST & JOHN ST   ON SOUTH STREET IN FRONT OF PIER 15                                                                     | 09:10   |
|   | 15   | CIRCLE LINE SIGHTSEEING - 42ND ST & 12TH AVE   IN FRONT OF THE<br>LUCKY STRIKE BOWLING ALLEY                                                        | 09:4    |
|   | 16   | PORT AUTHORITY BUS TERMINAL - 42ND BETWEEN 8TH & 9TH<br>I IN FRONT OF THE POST OFFICE                                                               | 09:4    |
|   | 17   | RESTAURANT ROW - 8TH AVE & 46TH ST<br>I IN FRONT OF DANIELA TRATTORIA                                                                               | 09:5    |
| ۲ | 18   | M&M WORLD STOP - 7TH AVE & W 48TH ST   OUTSIDE THE M&M STORE                                                                                        | 10:09   |
|   | EXP  | LORE UPTOWN 8:00AM TO 6:00PM LAST DEPARTURE                                                                                                         |         |
|   | STOP |                                                                                                                                                     | FIRST B |
|   | 19   | BROADWAY THEATER DISTRICT - 46TH & BROADWAY   IN FRONT OF<br>THE T-MOBILE STORE                                                                     | 08:40   |
| ۲ | 20   | TIMES SQUARE EAST - W 42ND ST & BROADWAY   IN FRONT OF THE<br>KNICKERBOCKER HOTEL                                                                   | 08:43   |
|   | 21   | BRYANT PARK - W 42ND ST & 6TH AVE   42ND ST AT THE BRYANT PARK<br>ENTRANCE                                                                          | 08:45   |
|   | 22   | GRAND CENTRAL TERMINAL - 42ND ST BETWEEN PARK AVE &<br>LEXINGTON AVE   42ND ST NEAR PARK AVE                                                        | 08:50   |
|   | 23   | MIDTOWN EAST - 49TH ST BETWEEN 3RD AVE & LEXINGTON AVE   AT<br>THE MTA STOP                                                                         | 08:57   |
|   | 24   | THE METROPOLITAN MUSEUM OF ART - 5TH AVE & E 83RD ST   OUTSIDE<br>THE MUSEUM NEAR 83RD ST                                                           | 08:57   |
|   | 25   | THE FRICK MUSEUM - 5TH AVE & E 72ND ST   OPPOSITE 905 5TH AVE                                                                                       | 09:24   |
|   | 26   | CENTRAL PARK ZOO - 5TH AVE & E 66TH ST   OPPOSITE 845 5TH AVE                                                                                       | 09:27   |
|   | 27   | THE PLAZA HOTEL - CENTRAL PARK SOUTH & GRAND ARMY PLAZA  <br>ACROSS FROM THE PLAZA HOTEL                                                            | 09:30   |
|   | 28   | COLUMBUS CIRCLE - CENTRAL PARK & COLUMBUS CIRCLE   SOUTHEAST<br>CORNER OF CENTRAL PARK                                                              | 09:34   |
|   |      | CARNEGIE HALL - 57TH ST & 7TH AVE LIN FRONT OF                                                                                                      |         |

| 29 | CARNEGIE HALL - 57TH ST & 7TH AVE   IN FRONT OF<br>TRATTORIA DELL'ARTE | 09:3 |
|----|------------------------------------------------------------------------|------|
| 30 | TIMES SQUARE NORTH - 50TH & 7TH   IN FRONT OF MAJESTIC                 | 09:5 |
| 31 | MADISON SQUARE GARDEN - 34TH ST & 8TH AVE   IN FRONT OF LUCYS          | 10:1 |
|    | EMPIRE STATE BUILDING / KOREA TOWN - 5TH AVE & W 32ND ST               |      |

 EMPIRE STATE BUILDING / KOREA TOWN - 5TH AVE & W 32ND ST OUTSIDE CVS PHARMACY. THIS IS THE LAST STOP ON THE UPTOWN ROUTE, THE NEXT STOP IS DOWNTOWN STOP 5.

|   | EXP  | EXPLORE BROOKLYN 10:00AM TO 3:00PM (DEPARTURES EVERY HOUR)                                |           |  |  |  |  |
|---|------|-------------------------------------------------------------------------------------------|-----------|--|--|--|--|
|   | STOP |                                                                                           | FIRST BUS |  |  |  |  |
| ) | 33   | STATUE OF LIBERTY/ BATTERY PARK - STATE STREET & PEARL ST<br>ACROSS FROM STARBUCKS        | 10:00     |  |  |  |  |
|   | 34   | BARCLAYS CENTER - FLATBUSH AVE BTWN DEAN ST & BERGEN ST<br>I IN FRONT OF 202 FLATBUSH AVE | 10:32     |  |  |  |  |
|   | 35   | GRAND ARMY PLAZA - GRAND ARMY PLAZA ON FLATBUSH AVE<br>  CLOSE TO THE MTA STOP            | 10:37     |  |  |  |  |
|   | 36   | ONE WORLD OBSERVATORY - FULTON ST & CHURCH ST: HOP- OFF ONLY<br>  BEHIND ST PAUL'S CHAPEL | 11:20     |  |  |  |  |
|   |      |                                                                                           |           |  |  |  |  |
|   | EXP  | LORE HARLEM 10:00AM TO 3:00PM (DEPARTURES EVERY HOUR)                                     |           |  |  |  |  |

| LAF LORE MARLEM 10:00AM TO 3:00PM (DEPARTORES EVERT HOOR) |                                                                                                              |           |
|-----------------------------------------------------------|--------------------------------------------------------------------------------------------------------------|-----------|
| STOP                                                      |                                                                                                              | FIRST BUS |
| 37                                                        | 37 COLUMBUS CIRCLE - CENTRAL PARK & COLUMBUS CIRCLE<br>I SOUTHWEST CORNER OF CENTRAL PARK                    |           |
| 38                                                        | AMERICAN MUSEUM OF NATURAL HISTORY - CENTRAL PARK WEST &<br>W 80TH ST<br>  ACROSS THE STREET FROM THE MUSEUM | 10:13     |
| 39                                                        | CATHEDRAL OF ST. JOHN THE DIVINE - AMSTERDAM AVE & W 112TH ST<br>I OUTSIDE CATHEDRAL OF ST JOHN THE DIVINE   | 10:26     |
| 40                                                        | APOLLO THEATER / HARLEM - W 125TH ST & FREDERICK DOUGLASS<br>BLVD   IN FRONT OF THE HOUSE OF HOOPS           | 10:42     |
| DISC                                                      | OVER NYC BY NIGHT 7:00PM TO 9:00PM (EVERY 30MIN)                                                             |           |
|                                                           | OVER ATC DI NIGHT /:00PM TO 9:00PM (EVERT 30MIN)                                                             |           |
| STOP                                                      |                                                                                                              | FIRST BU  |
| STUP                                                      |                                                                                                              |           |

A TICKET AGENT IS LOCATED AT THIS STOP BETWEEN 9AM - 4:30PM

## WELCOME CENTERS

The Big Bus Welcome Centers are here to help you make the most of your visit to New York.

 
 Big welcome center 712 7TH AVE. (BETWEEN 47TH & 48TH ST.) HOURS: 8:00 AM TO 7:00 PM

 MADAME TUSSAUDS 234 W 42ND ST. (BETWEEN 7TH & 8TH AVE.) HOURS: 8:00 AM TO 5:00 PM

HOURS: 8:00 AM TO 5:00 PM

NY LOVES US 38 PARK ROW (NEXT TO STARBUCKS) HOURS: 10:00 AM TO 4:00 PM