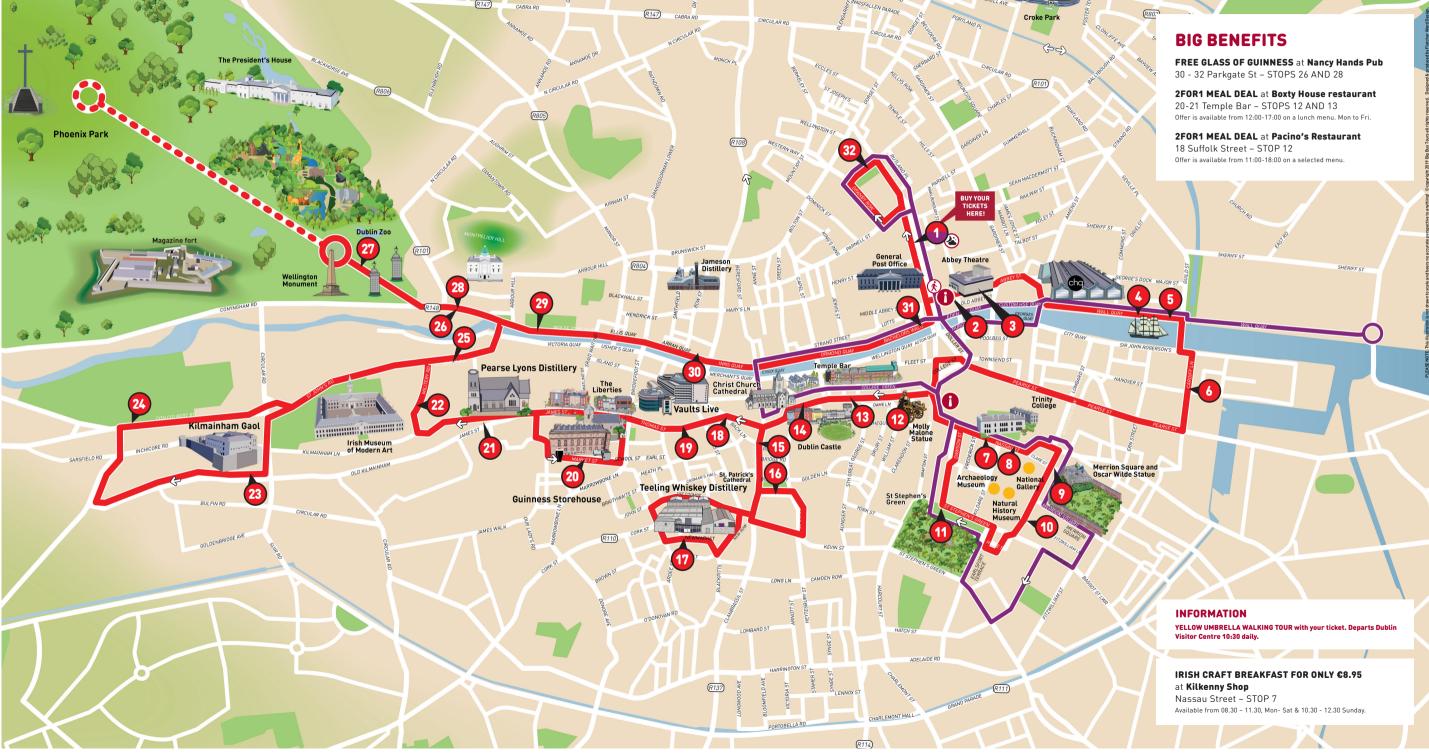

# DISCOVER DUBLIN

|   | RED ROUTE  | ٨ | WALKING TOUR          |
|---|------------|---|-----------------------|
| ) | NIGHT TOUR | 0 | DUBLIN VISITOR CENTRE |

RED ROUTE | DURATION: 2HR 15MINS - EVERY 15-20 MINS

NIGHT TOUR | DURATION: 60 MINS - 19:00 DEPARTURE

Did you know that 3 million pints of Guinness are brewed in Dublin each day? 

**STOPS** Hop-on and off at any of these **BIG BUS** Tour stops and explore Dublins must-see sights:

|            |                                                 | -         |          |
|------------|-------------------------------------------------|-----------|----------|
| STOP       |                                                 | FIRST BUS | LAST BUS |
| 1          | O'CONNELL STREET                                | 08:45     | 17:00    |
| 2          | ABBEY STREET                                    | 08:48     | 17:03    |
| 3          | ABBEY STREET / ABBEY THEATRE                    | 08:50     | 17:05    |
| 4          | CHQ DUBLIN                                      | 08:55     | 17:10    |
| 5          | SAMUEL BECKETT BRIDGE                           | 08:57     | 17:12    |
| 6          | CARDIFF LANE                                    | 09:01     | 17:16    |
| 7          | NASSUA STREET                                   | 09:16     | 17:31    |
| 8          | LEINSTER STREET                                 | 09:18     | 17:33    |
| 9          | NATIONAL ART GALLERY                            | 09:23     | 17:38    |
| 10         | MERRION SQUARE                                  | 09:26     | 17:41    |
| 11         | STEPHEN'S GREEN                                 | 09:31     | 17:46    |
| 12         | COLLEGE GREEN                                   | 09:42     | 17:57    |
| 13         | DAME STREET / TEMPLE BAR                        | 09:46     | 18:01    |
| 14         | GDAME STREET / DUBLIN CASTLE                    | 09:48     | 18:03    |
| 15         | CHRIST CHURCH CATHEDRAL                         | 09:51     | 18:06    |
| 16         | ST. PATRICK'S CATHEDRAL                         | 09:53     | 18:08    |
| 17         | TEELING WHISKEY DISTILLERY                      | 09:58     | 18:13    |
| 18         | HIGH STREET                                     | 10:03     | 18:18    |
| 19         | THOMAS STREET                                   | 10:05     | 18:20    |
| 20         | GUINNESS STOREHOUSE                             | 10:07     | 18:22    |
| 21         | PEARSE LYONS                                    | 10:10     | 18:25    |
| 22         | ROYAL HOSPITAL KILMAINHAM                       | 10:15     | 18:30    |
| 23         | KILMAINHAM GAOL                                 | 10:20     | 18:35    |
| 24         | MEMORIAL GARDEN                                 | 10:23     | 18:38    |
| 25         | HEUSTON STATION                                 | 10:27     | 18:42    |
| 26         | PARKGATE STREET WEST                            | 10:32     | 18:47    |
| 27         | PHOENIX PARK                                    | 10:34     | 18:49    |
| 28         | PARKGATE STREET EAST                            | 10:38     | 18:53    |
| 29         | NATIONAL MUSEUM OF DECORATIVE<br>ART AND HISTOY | 10:40     | 18:55    |
| 30         | AARAN QUAY                                      | 10:44     | 18:59    |
| 31         | BACHELOR'S WALK                                 | 10:54     | 19:09    |
| 32         | PARNELL SQUARE NORTH                            | 10:59     | 19:14    |
| IIGHT TOUR |                                                 |           |          |